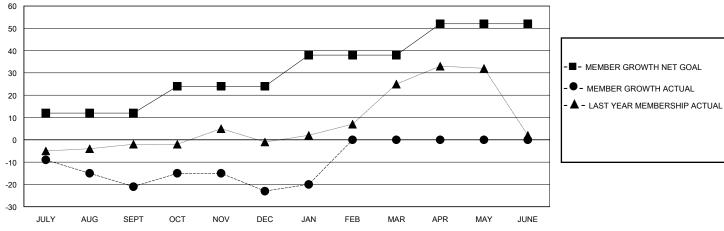

## MONTHLY MEMBERSHIP PROGRESS REPORT

District 20 Y

GMT: LOCATION NEW YORK GMT CA

| Clubs         |               |             |               | Members               |                       |                         |                                                    |  |  |
|---------------|---------------|-------------|---------------|-----------------------|-----------------------|-------------------------|----------------------------------------------------|--|--|
|               | RESULTS FOR   | R 2023-2024 |               | RESULTS FOR 2023-2024 |                       |                         |                                                    |  |  |
| QUARTER       | NEW CLUB GOAL | NEW CLUBS   | DROPPED CLUBS | QUARTER MEMB          | ER GROWTH NET<br>GOAL | MEMBER GROWTH<br>ACTUAL | DROPPED<br>MEMBERS ACTUAL<br>(including transfers) |  |  |
| JULY/AUG/SEPT | 0             | 0           | 0             | JULY/AUG/SEPT         | 12                    | 29                      | 40                                                 |  |  |
| OCT/NOV/DEC   | 0             | 0           | 0             | OCT/NOV/DEC           | 12                    | 29                      | 31                                                 |  |  |
| JAN/FEB/MAR   | 1             | 0           | 0             | JAN/FEB/MAR           | 14                    | 10                      | 7                                                  |  |  |
| APR/MAY/JUNE  | 0             | 0           | 0             | APR/MAY/JUNE          | 14                    | 0                       | 0                                                  |  |  |